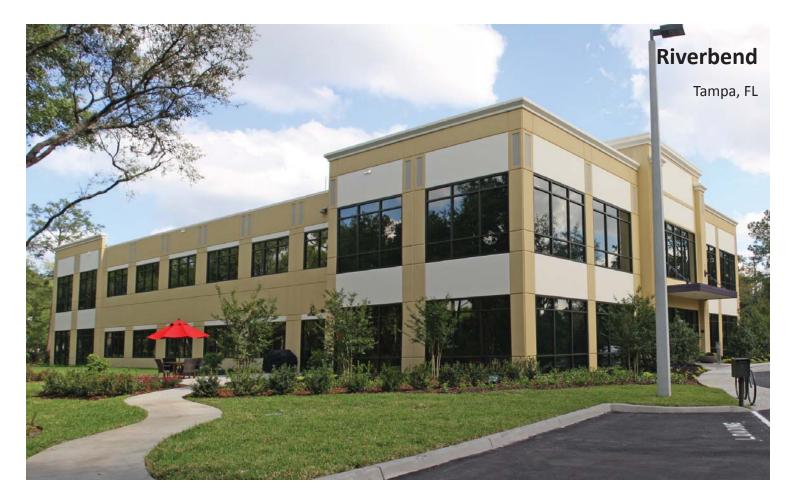

## **Project Highlights**

R.R. Simmons is pleased to announce its new Corporate Headquarters located in Telecom Park next to the Hillsborough River. The Headquarters houses complete operations for all R.R. Simmons affiliated companies. The building is a model of efficiency, wellplanned design, and above-code durability. The walls, roof and glazing systems all meet 130 mph wind loading and the power supply is protected by an extensive network of back-up systems.

R.R. Simmons is dedicated to protecting the environmentally sensitive surroundings of its new headquarters. The focus on preservation of the wooded site led to the decision to make LEED Silver Certification of the building a top priority. R.R. Simmons recognizes the ability in which smart construction practices can influence positive changes for the environment.